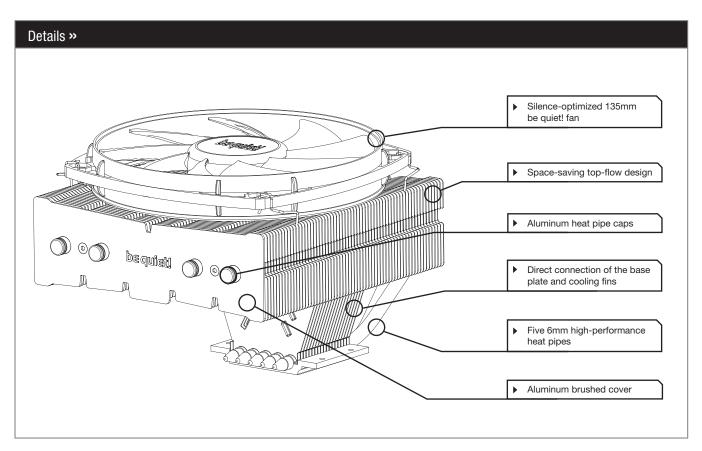

## **HIGHLIGHTS**

Very high cooling efficiency 135mm silence-optimized be quiet! fan Connected baseplate and fins Space-saving top-flow design

#### Highlights »

- Very high cooling capacity of 160W TDP
- Space-saving top-flow design fits into cases with limited installation space
- Direct connection of baseplate to cooling fins for fast heat transfer
- Small, diagonally arranged fins create an airflow that also ensures perfect cooling for components around the socket
- Silence-optimized 135mm be quiet! fan (max. 24.4db(A)) with durable rifle-bearing technology
- Five high-performance 6mm heat pipes with aluminum heat pipe caps
- 3-year manufacturer's warranty
- Product conception, design and quality control in Germany